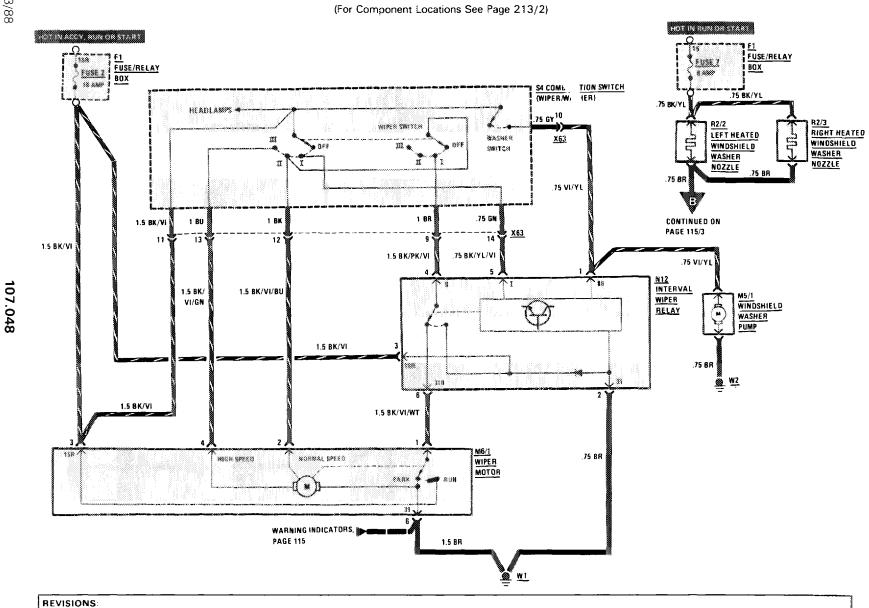

### HORNS/AUXILIARY FAN

1101 1 101

(For Component Locations See Page 207)

WIPER/WASHER

**AS OF MY 1986** 

1.11

3/88

ڈ۔ 6