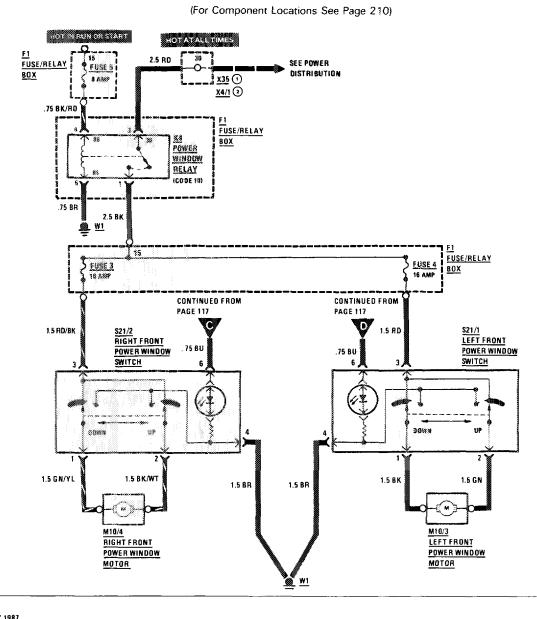

#### **POWER WINDOWS**

1/87

REVISIONS: 1 MY 1986 (2) AS OF MY 1987

107.048

......

1/87

107.048