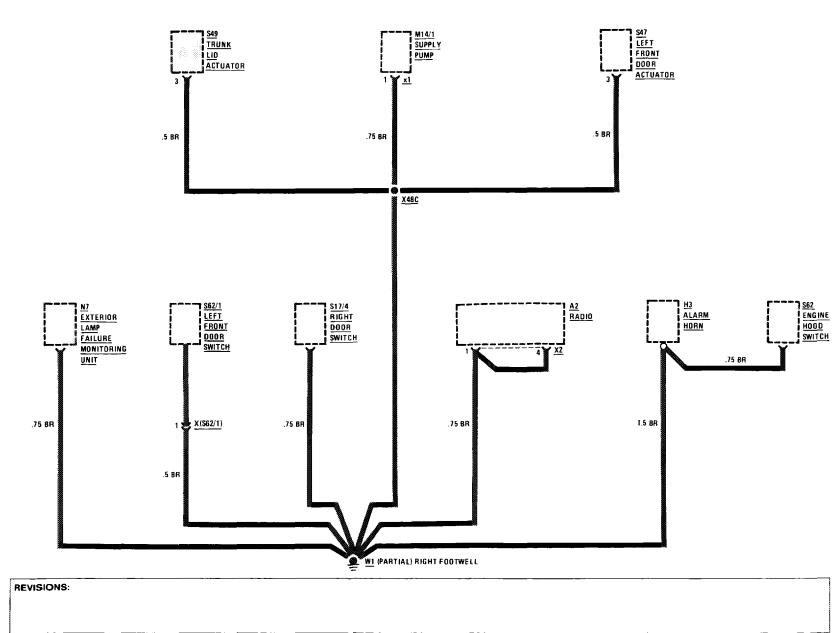

# ANTI-THEFT ALARM SYSTEM

**AS OF MY 1986** 

Ш

1/87

107.048

## **ANTI-THEFT ALARM SYSTEM**

(For Component Locations See Page 202)

107.048

**GROUND DISTRIBUTION** 

1.00

....

3/88

107.048