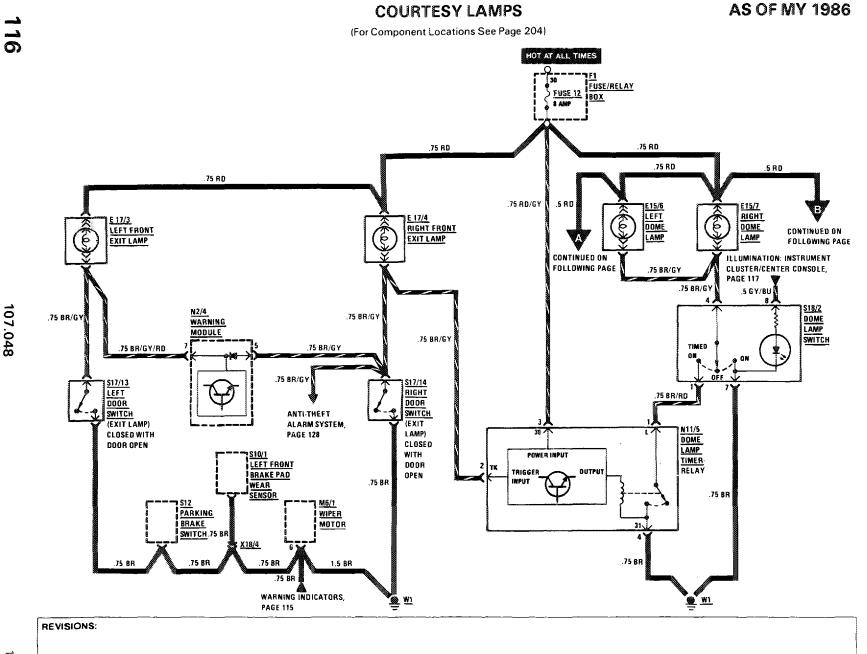

|     | Fuse                         |                                                                                                                                                      | Connection    |
|-----|------------------------------|------------------------------------------------------------------------------------------------------------------------------------------------------|---------------|
| No. | Amps<br>(Color)              | Circuits Protected                                                                                                                                   | to<br>Circuit |
| 11  | 8<br>(WT)                    | Anti-Theft Alarm System<br>Central Locking System                                                                                                    | 30            |
| 12  | 8<br>(WT)                    | Anti-Theft Alarm System<br>Automatic Antenna<br>Clock<br>Courtesy Lamps<br>Radio<br>Trunk Lamp<br>Turn Signal/Hazard Lamps<br>Warning System         | 30            |
| 13  | 8<br>(WT)                    | Anti-Theft Alarm System<br>Illumination: Instrument<br>Cluster/Center Console<br>Lamps: Marker/License<br>Lamps: Park/Tail (Right)<br>Warning System | 58R           |
| 14  | 16<br>(PK)                   | Auxiliary Fan                                                                                                                                        | 30            |
| 15  | 8<br>(WT)                    | Fog Lamps (2)                                                                                                                                        | 58L           |
| 16  | 8<br>(WT)                    | Anti-Theft Alarm System<br>Lamps: Park/Tail (Left)                                                                                                   | 58L           |
| 17  | 8<br>(WT)                    | Headlamps (Right High Beam)                                                                                                                          | 56a           |
| 18  | 8<br>(WT)                    | High Beam Indicator<br>Headlamps (Left High Beams)                                                                                                   | 56a           |
| 19  | 8<br>(WT)<br>16<br>(PK)<br>3 | Headlamps (Right Low Beam)<br>Fog Lamps (4)                                                                                                          | 56b           |
| 20  | 8<br>(WT)                    | Headlamps (Left Low Beam)                                                                                                                            | 56b           |