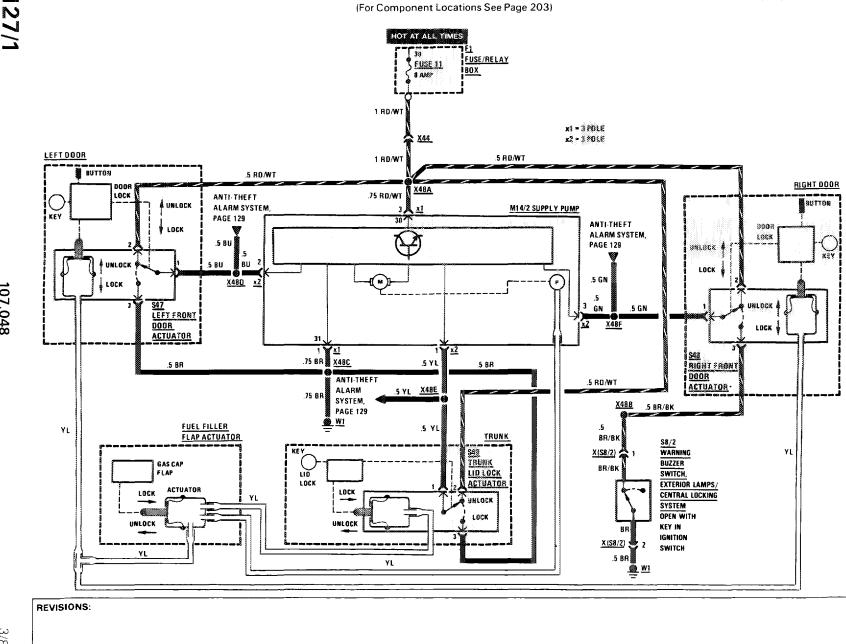

107.048

127/1

107.048

THIS PAGE LEFT BLANK INTENTIONALLY

REVISIONS: ① MY 1986 ONLY ③ AS DF MY 1987

1/87

.