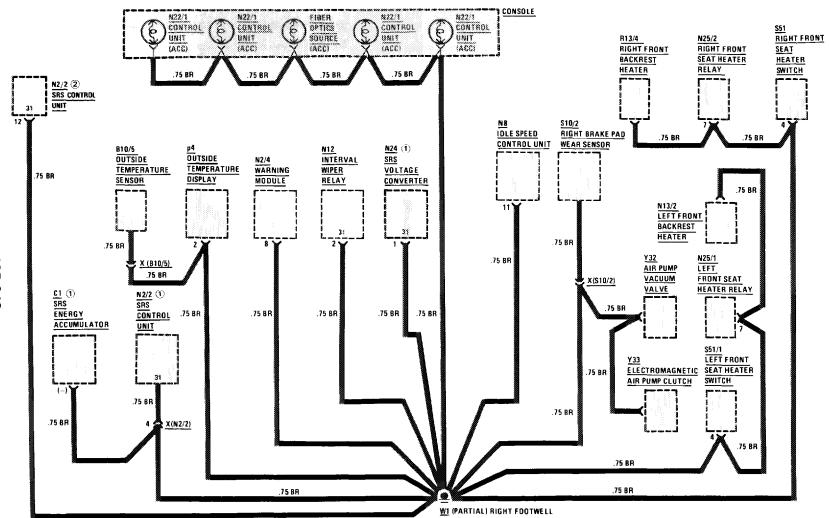

#### SUPPLEMENTAL RESTRAINT SYSTEM (SRS) (WITH AIR BAG)

**AS OF MY 1986** 

1/87

107.048

#### SUPPLEMENTAL RESTRAINT SYSTEM (SRS) (WITH AIR BAG)

AS OF MY 1988

.....

HOT AT ALL TIMES

(For Component Locations See Page 212)

SEE POWER DISTRIBUTION

GAS SEMERATORS ARE TI PYROTECHNIC DEVICES, WHICH CAN