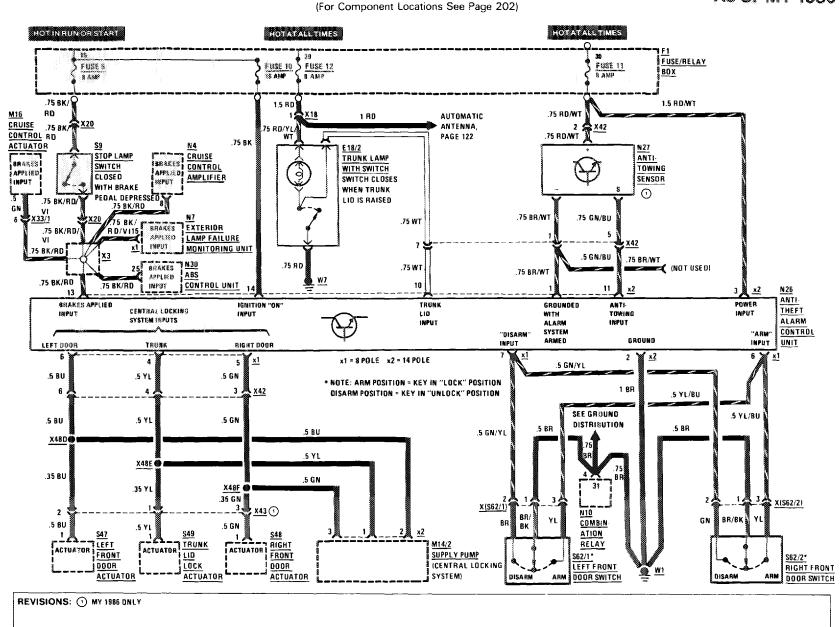

## **ANTI-THEFT ALARM SYSTEM**

(For Component Locations See Page 202)

107.048

**GROUND DISTRIBUTION** 

1.00

....

3/88

107.048