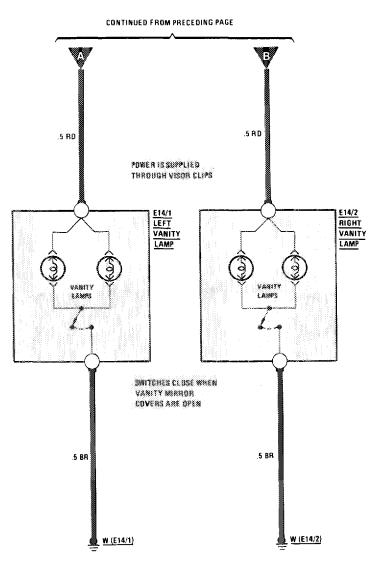

| CIRCUIT                       | PAGE           |
|-------------------------------|----------------|
| Lamps (continued)             |                |
| -Glove Box                    | Previous Index |
| -Hazard                       | Previous Index |
| -Headlamps                    | Previous Index |
| -Instrument Cluster           | 117            |
| -License                      | Previous Index |
| -Marker                       | Previous Index |
| Park                          | Previous Index |
| -Stop                         | Previous Index |
| -Tail                         | Previous Index |
| -Trunk                        | Previous Index |
| -Turn Signal                  | Previous Index |
| -Vanity                       | 116/1          |
| Outside Heated Mirrors        | 124            |
| Outside Temperature Display   | Previous Index |
| Power Distribution            | Previous Index |
| Power Distribution—ACC        | 136            |
| Power Windows                 | 121            |
| Radio                         | 122            |
| Rear Defogger                 | 120            |
| Start                         | Previous Index |
| Supplemental Restraint System | 125            |
| Tachometer                    | Previous Index |
| Transmission Kick-down        | Previous Index |
| Warning Indicators            | Previous Index |
| Warning System                | Previous Index |
| Wiper/Washer                  | 119            |