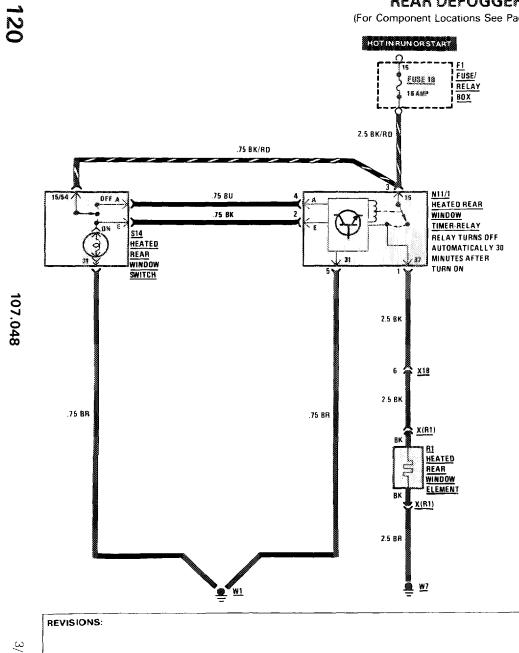

# **REAR DEFOGGER**

(For Component Locations See Page 210)

**AS OF MY 1986** 

1.111

....