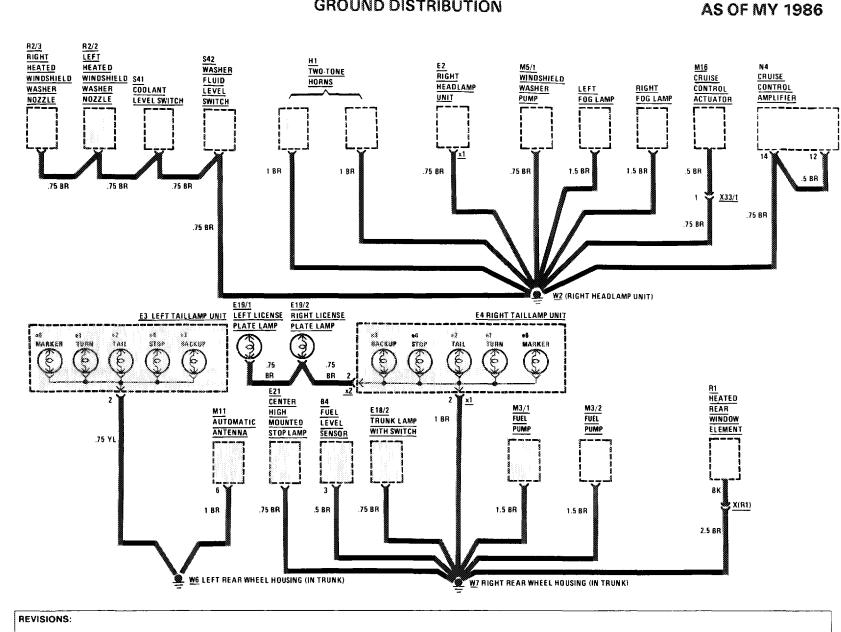

30

107.048

**AS OF MY 1986** 

(For Component Locations See Page 204)

**REVISIONS:** 

THIS PAGE LEFT BLANK INTENTIONALLY

REVISIONS:

.

é

3/88

107.048