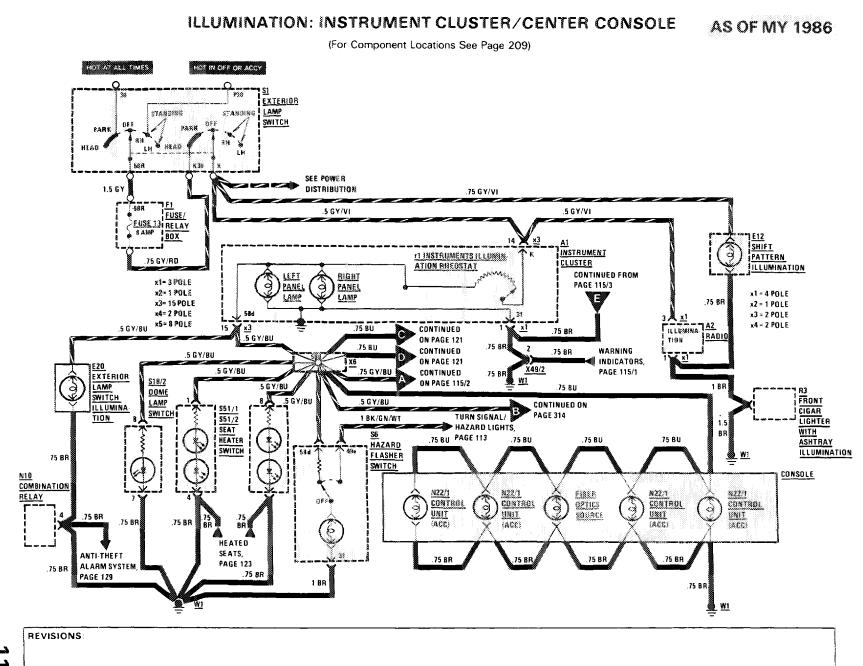

| CIRCUIT                       | PAGE           |
|-------------------------------|----------------|
| Lamps (continued)             |                |
| -Glove Box                    | Previous Index |
| -Hazard                       | Previous Index |
| -Headlamps                    | Previous Index |
| -Instrument Cluster           | 117            |
| -License                      | Previous Index |
| -Marker                       | Previous Index |
| Park                          | Previous Index |
| -Stop                         | Previous Index |
| -Tail                         | Previous Index |
| -Trunk                        | Previous Index |
| -Turn Signal                  | Previous Index |
| -Vanity                       | 116/1          |
| Outside Heated Mirrors        | 124            |
| Outside Temperature Display   | Previous Index |
| Power Distribution            | Previous Index |
| Power Distribution—ACC        | 136            |
| Power Windows                 | 121            |
| Radio                         | 122            |
| Rear Defogger                 | 120            |
| Start                         | Previous Index |
| Supplemental Restraint System | 125            |
| Tachometer                    | Previous Index |
| Transmission Kick-down        | Previous Index |
| Warning Indicators            | Previous Index |
| Warning System                | Previous Index |
| Wiper/Washer                  | 119            |