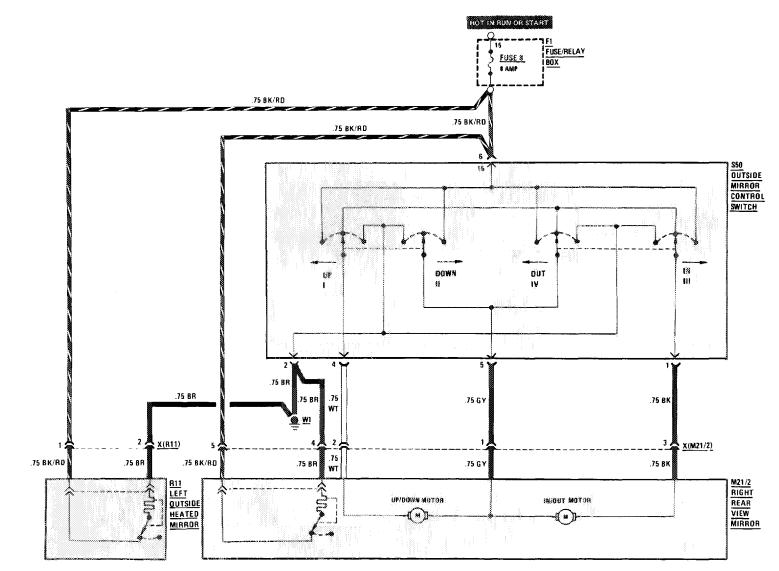

# **OUTSIDE HEATED MIRRORS**

. . .

(For Component Locations See Page 209)

REVISIONS