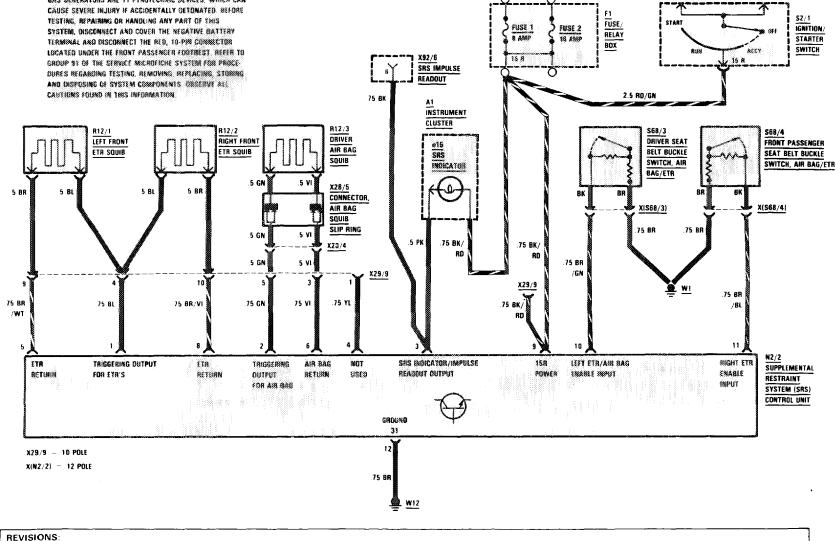

#### SUPPLEMENTAL RESTRAINT SYSTEM (SRS) (WITH AIR BAG)

**AS OF MY 1986** 

1/87

107.048