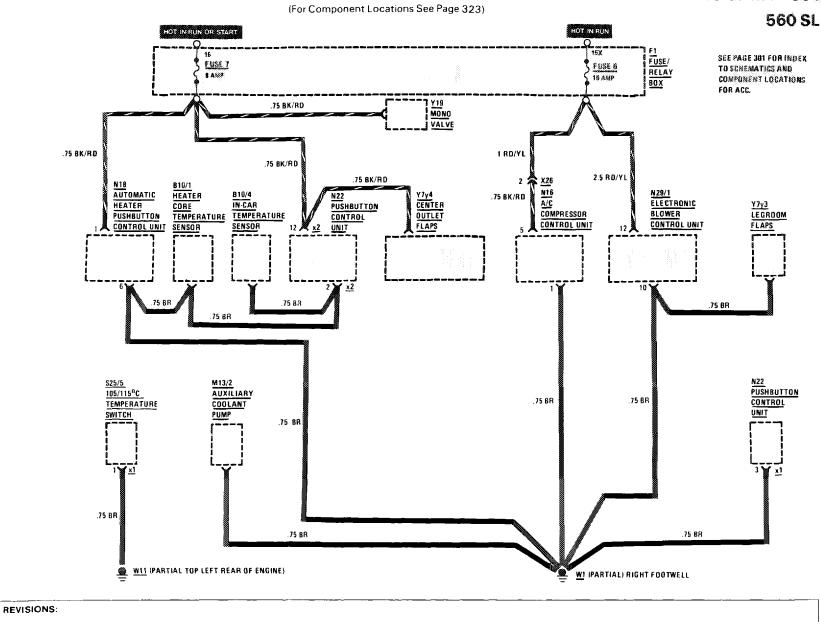

1.11

3/88

107.048

AUTOMATIC CLIMATE CONTROL (ACC) POWER AND GROUND DISTRIBUTION AS OF MY 1986

107.048