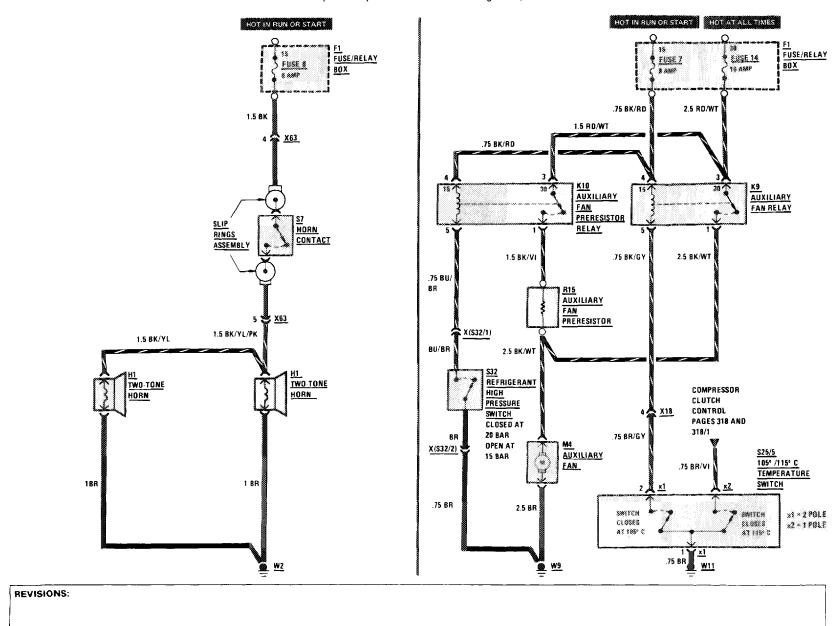

### HORNS/AUXILIARY FAN

1101 1 101

(For Component Locations See Page 207)

WIPER/WASHER

**AS OF MY 1986** 

1.11

3/88

ڈ۔ 6