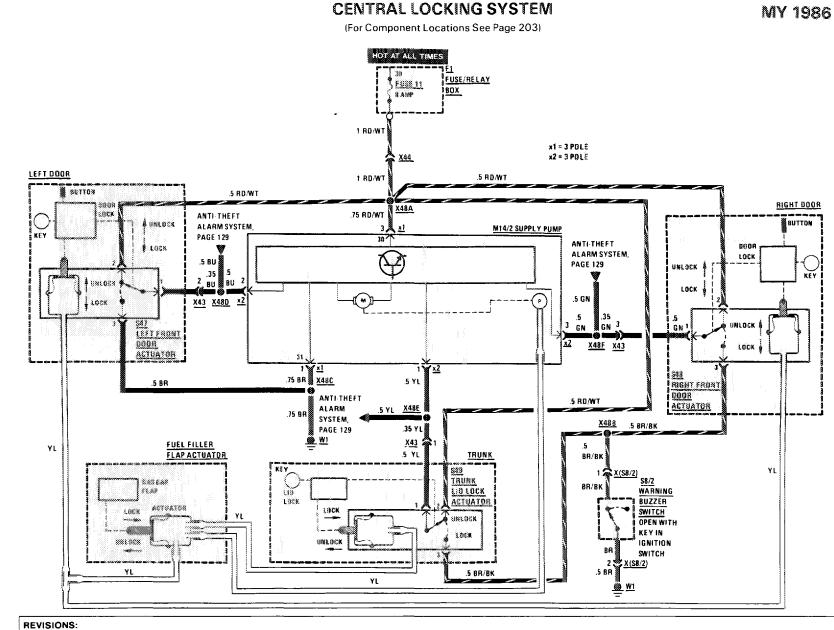

107.048

127/1

107.048

THIS PAGE LEFT BLANK INTENTIONALLY

REVISIONS: ① MY 1986 ONLY ③ AS DF MY 1987

1/87

.