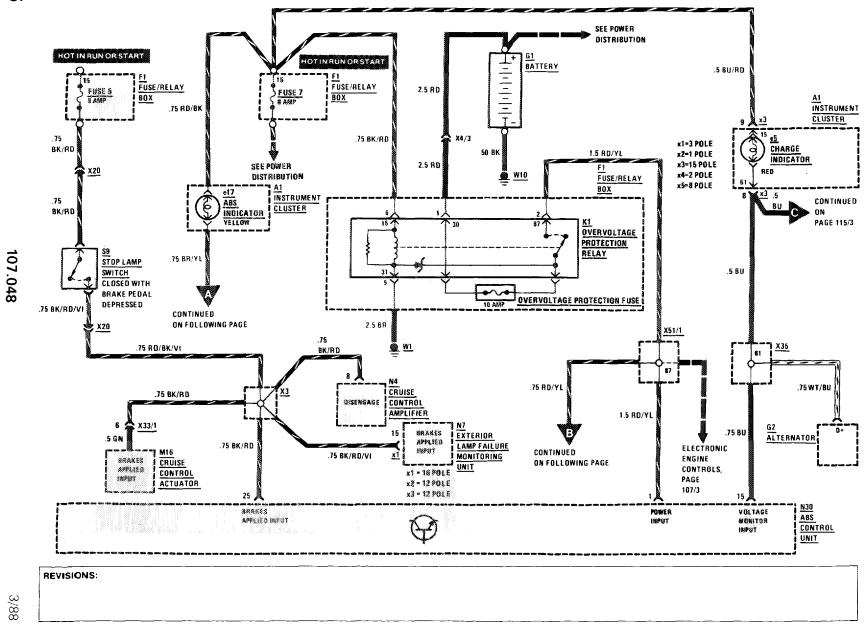

30

107.048

**AS OF MY 1986** 

(For Component Locations See Page 204)

**REVISIONS:** 

THIS PAGE LEFT BLANK INTENTIONALLY

REVISIONS:

.