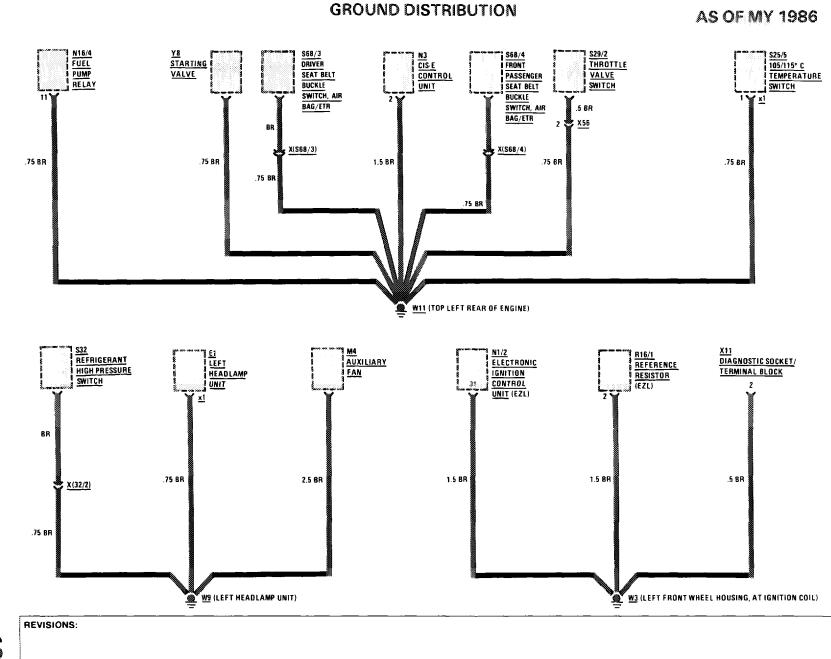

#### **GROUND DISTRIBUTION**

**GROUND DISTRIBUTION** 

AS OF MY 1986

107.048

REVISIONS: ① MY 1986 AND 1987 DNLY ② AS DF MY 1988

134

**GROUND DISTRIBUTION** 

. . .