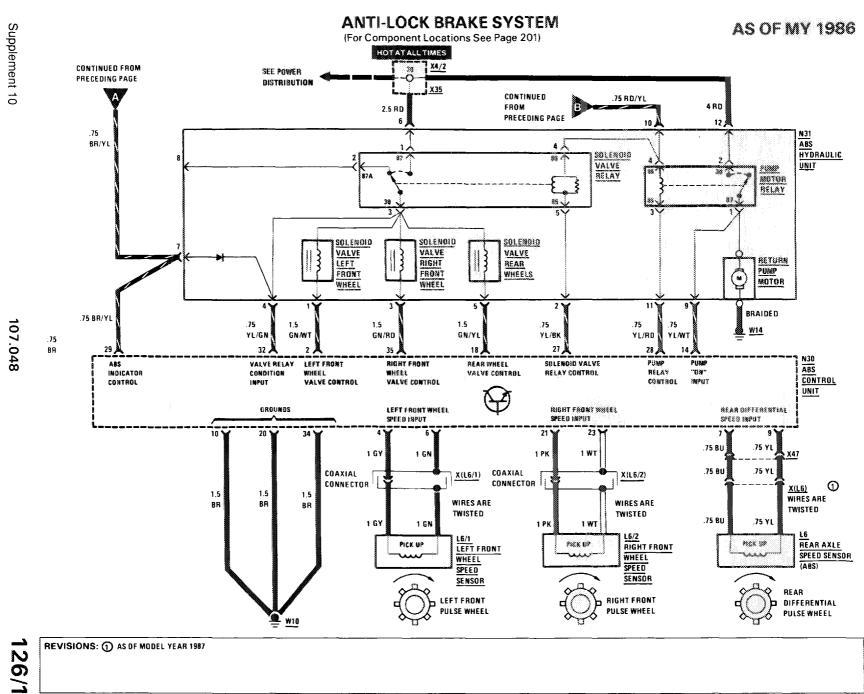

# **ANTI-LOCK BRAKE SYSTEM**

0.000

1.10

(For Component Locations See Page 201)

. . . . . .

THIS PAGE LEFT BLANK INTENTIONALLY

REVISIONS:

1/87

107.048

127/1

107.048

THIS PAGE LEFT BLANK INTENTIONALLY

REVISIONS: ① MY 1986 ONLY ③ AS DF MY 1987

1/87

.