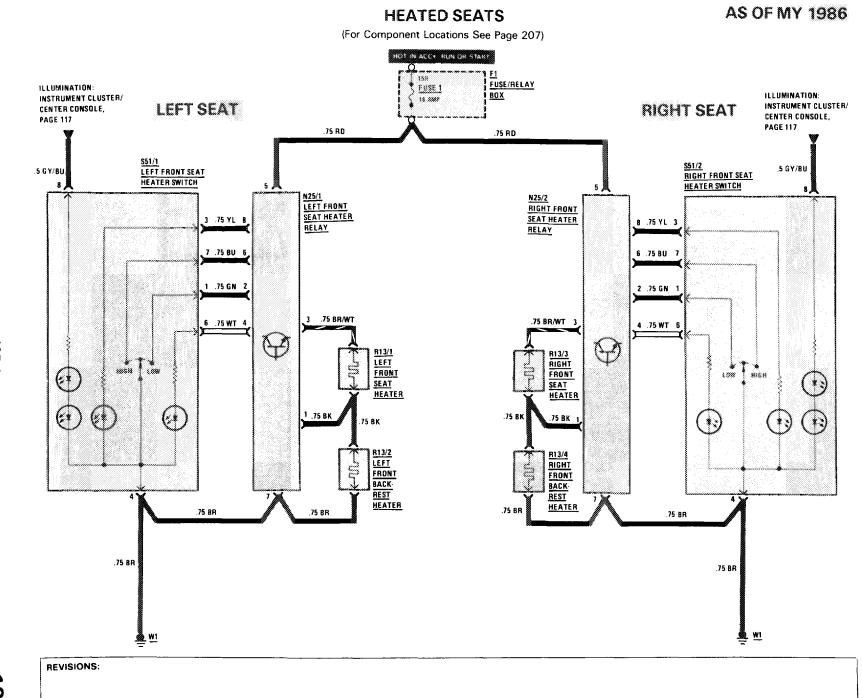

# **FUSE-CIRCUIT LIST**

|     | Fuse            |                                                                                                                                                                                                          | Connection    |
|-----|-----------------|----------------------------------------------------------------------------------------------------------------------------------------------------------------------------------------------------------|---------------|
| No. | Amps<br>(Color) | Circuits Protected                                                                                                                                                                                       | to<br>Circuít |
| 1   | 8<br>(WT)       | Cigar Lighter/Radio<br>Glove Box Lamp<br>Heated Seats                                                                                                                                                    | 15R           |
| 2   | 16<br>(PK)      | Headlamps<br>Wiper/Washer                                                                                                                                                                                | 15R           |
| 3   | 16<br>(PK)      | Power Windows (Right)                                                                                                                                                                                    | 15            |
| 4   | 16<br>(PK)      | Power Windows (Left)                                                                                                                                                                                     | 15            |
| 5   | 8<br>(WT)       | Anti-Lock Brake System<br>Anti-Theft Alarm System<br>Headlamps/Fog Lamps<br>Power Windows<br>Stop Lamps/Cruise Control<br>Turn Signal/Hazard Lamps<br>Warning Indicators and<br>Tachometer               | 15            |
| 6   | 16<br>(PK)      | Automatic Climate Control                                                                                                                                                                                | 15X           |
| 7   | 8<br>(WT)       | Air Injection Management<br>Automatic Climate Control<br>Auxiliary Fan<br>Backup Lamps<br>Transmission Kick-Down<br>Outside Temperature Display<br>Warning System<br>Heated Windshield Washer<br>Nozzles | 15            |
| 8   | 8<br>(WT)       | Horns<br>Outside Heated Mirrors                                                                                                                                                                          | 15            |
| 9   |                 | Not Used                                                                                                                                                                                                 |               |
| 10  | 16<br>(PK)      | Anti-Theft Alarm System<br>Rear Defogger                                                                                                                                                                 | 15            |