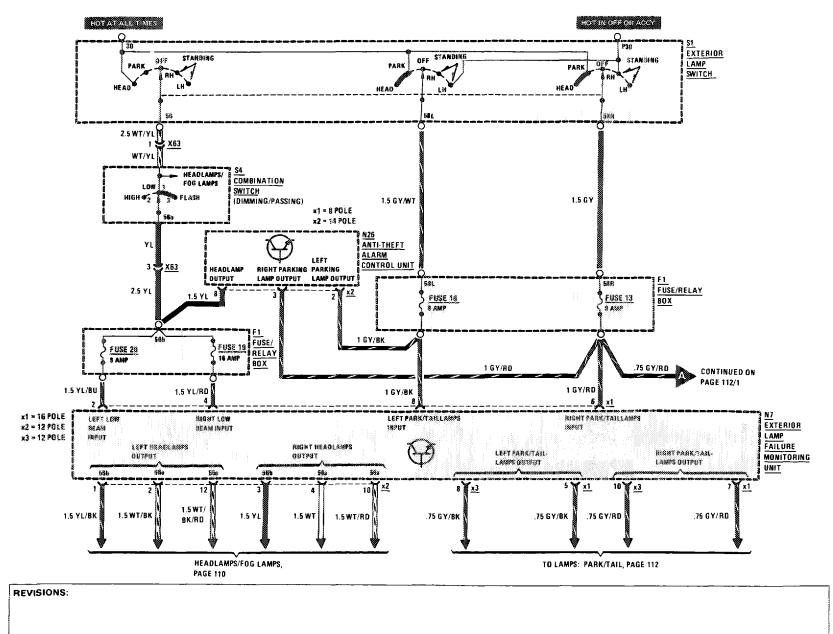

# ANTI-THEFT ALARM SYSTEM

**AS OF MY 1986** 

Ш

1/87

107.048

## **ANTI-THEFT ALARM SYSTEM**

(For Component Locations See Page 202)

107.048

**GROUND DISTRIBUTION** 

1.00

....

3/88

107.048