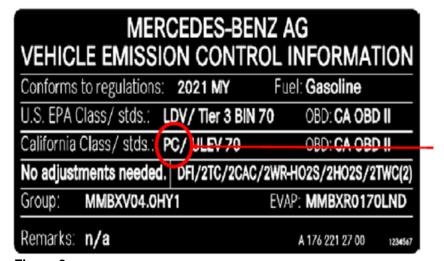

#### Work procedure

- 1. Open hood.
- 2. Replace vehicle emissions control information label (Figure 1) on hood.
  - The new information label must include the text "PC" instead of "CA" (Figure 2).
  - For model 223 bonding position 3.4. see (Figure 3).
  - Use a hot air gun to remove the old information label.
  - Perform a thorough cleaning to remove contamination and adhesive residues from the old information label.

Not OK

OK

Figure 1

Figure 2

Figure 3