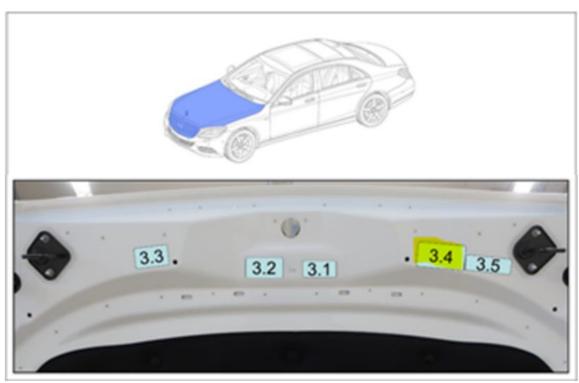

#### Work procedure

- 1. Open hood.
- 2. Replace vehicle emissions control information label (Figure 1) on hood.
  - The new information label must include the text "PC" instead of "CA" (Figure 2).
  - For model 223 bonding position 3.4. see (Figure 3).
  - Use a hot air gun to remove the old information label.
  - Perform a thorough cleaning to remove contamination and adhesive residues from the old information label.

Not OK

OK

Figure 1

Figure 2

Figure 3