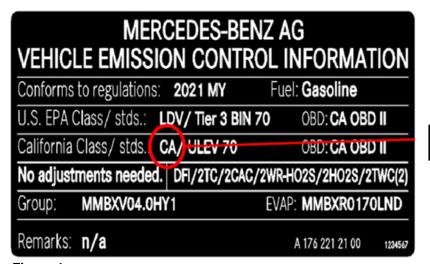

#### Work procedure

- 1. Open hood.
- 2. Replace vehicle emissions control information label (Figure 1) on hood.
  - The new information label must include the text "PC" instead of "CA" (Figure 2).
  - For model 223 bonding position 3.4. see (Figure 3).
  - Use a hot air gun to remove the old information label.
  - Perform a thorough cleaning to remove contamination and adhesive residues from the old information label.

Not OK

OK

Figure 1

Figure 2

Figure 3