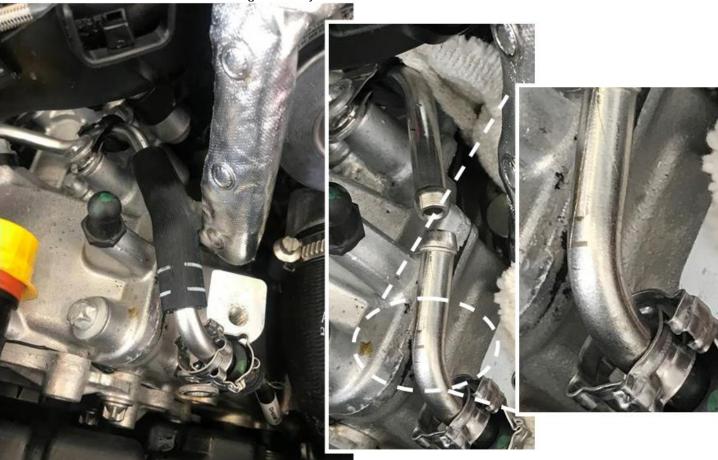

### Figure 3

- 6. Slide on new braided hose, position, and fasten with new CLIC clamps.
  - i Slide CLIC clamps onto line before the fabric hose.
  - Position braided hose on metal line based on markings (figure 4, middle and right).

I Metal lines must not be bent during assembly!

Figure 4

7. Install heat shield over the new braided hose.

i Close snap fasteners.

Figure 5

**8.** Assemble in reverse order.