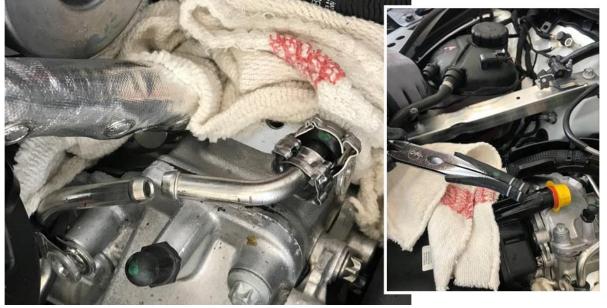

Figure 1

4. <u>Uns</u>crew fastening clamps of low-pressure line (A, Figure 2) upstream and downstream of the braided hose.

The fastening clamps (A, Figure 2) should not be removed.

Figure 2

5. Open CLIC clamps on the braided hose and take off (figure 3, left). Carefully cut through the braided hose along its length and remove from the metal line (figure 3, right).

This makes it easier to remove the braided hose from the metal line.

 $oxed{f L}$  Cover work environment with a rag so that the remaining fuel is collected.