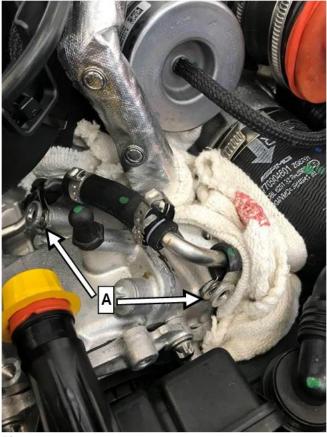

Figure 1

4. <u>Uns</u>crew fastening clamps of low-pressure line (A, Figure 2) upstream and downstream of the braided hose.

The fastening clamps (A, Figure 2) should not be removed.

Figure 2

5. Open CLIC clamps on the braided hose and take off (figure 3, left). Carefully cut through the braided hose along its length and remove from the metal line (figure 3, right).