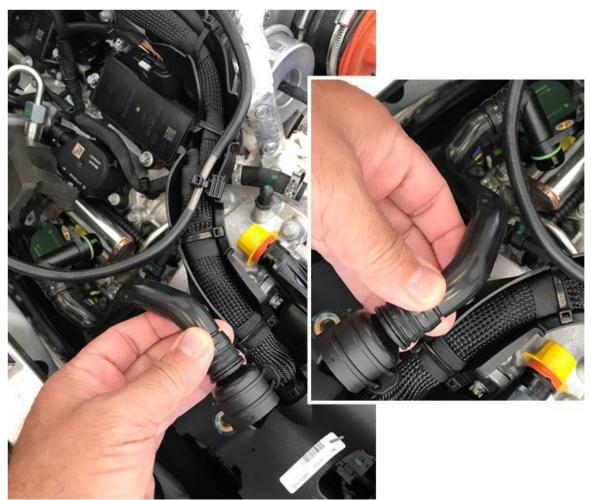

Figure 1

4. <u>Uns</u>crew fastening clamps of low-pressure line (A, Figure 2) upstream and downstream of the braided hose.

The fastening clamps (A, Figure 2) should not be removed.

Figure 2

5. Open CLIC clamps on the braided hose and take off (figure 3, left). Carefully cut through the braided hose along its length and remove from the metal line (figure 3, right).

### Figure 3

- 6. Slide on new braided hose, position, and fasten with new CLIC clamps.
  - i Slide CLIC clamps onto line before the fabric hose.
  - Position braided hose on metal line based on markings (figure 4, middle and right).