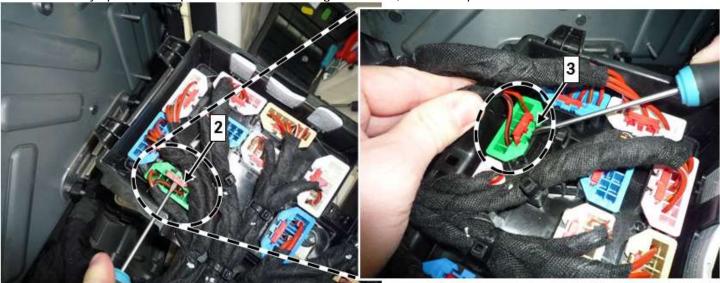

Figure 1

4. Remove both cable ties (1, Figure 2).

Cable ties (1, Figure 2) must be replaced after the modification.

Figure 2

- 5. Release plug S1 (green) and disconnect from fuse and relay module.
  - Pry lock (2, Figure 3) upwards with screwdriver.
  - Press locking tab (3, Figure 3) towards plug with screwdriver.
  - Li Partially open fabric tape of disconnected wiring harnesses, and re-wrap after modification.

Figure 3

- **6.** Release plug S5 (white) and disconnect from fuse and relay module.
  - Pry lock **(4, Figure 4)** upwards with screwdriver.
  - Press lock tab (5, Figure 4) towards plug with screwdriver.
  - Li Partially open fabric tape of disconnected wiring harnesses, and re-wrap after modification.