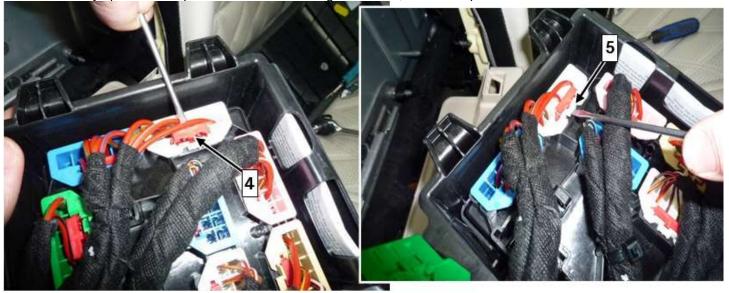

#### 10. Re-locate blue 15 A fuse from slot F404 to F425 (6, Figure 8 and Figure 9).

Figure 8

Figure 9