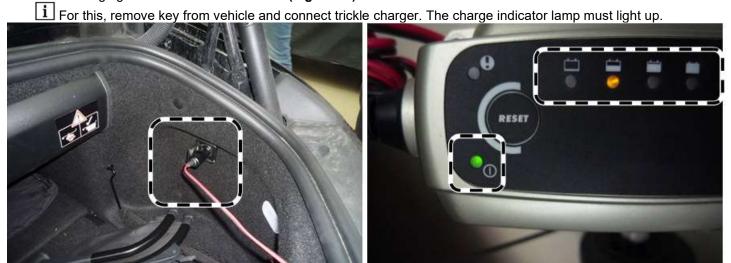

#### **11.** Assemble in reverse order.

12. Check charging function via socket in trunk (Figure 10).

Figure 10

13. Replace fuse data sheet (Figure 11).

Figure 11