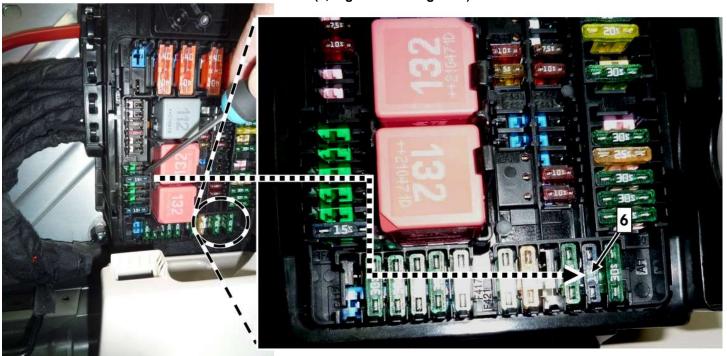

#### 10. Re-locate blue 15 A fuse from slot F404 to F425 (6, Figure 8 and Figure 9).

Figure 8

Figure 9