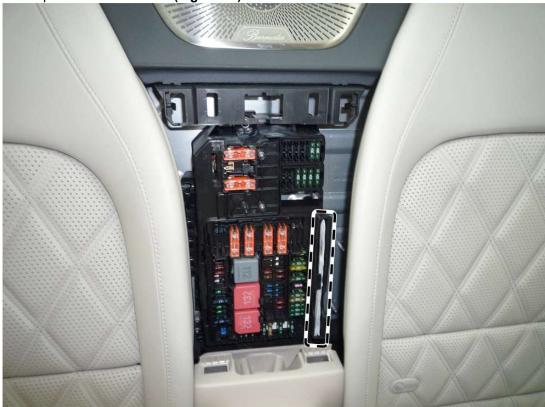

#### **Work Procedure A**

- 1. <u>Disconnect battery ground line for 12 V on-board electrical system.</u>
  - i For basic data, see AR54.10-P-0051SLY.
- 2. Remove right seat backrest in rear.
  - i For basic data, see AR91.12-P-1713SLY.
- 3. Release fuse and relay module (Figure 1) and fold forward with connected lines.
  - For basic data, see AR91.12-P-1713SLY.

Figure 1

4. Remove both cable ties (1, Figure 2).

Cable ties (1, Figure 2) must be replaced after the modification.

Figure 2

- 5. Release plug S1 (green) and disconnect from fuse and relay module.
  - Pry lock (2, Figure 3) upwards with screwdriver.
  - Press locking tab (3, Figure 3) towards plug with screwdriver.
  - Li Partially open fabric tape of disconnected wiring harnesses, and re-wrap after modification.