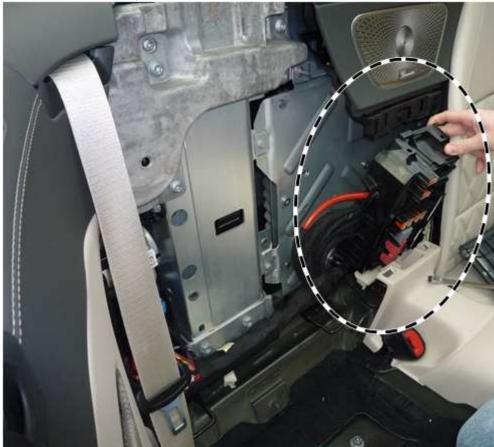

#### **Work Procedure A**

- 1. <u>Disconnect battery ground line for 12 V on-board electrical system.</u>
  - i For basic data, see AR54.10-P-0051SLY.
- 2. Remove right seat backrest in rear.
  - i For basic data, see AR91.12-P-1713SLY.
- 3. Release fuse and relay module (Figure 1) and fold forward with connected lines.
  - For basic data, see AR91.12-P-1713SLY.

Figure 1

4. Remove both cable ties (1, Figure 2).

Cable ties (1, Figure 2) must be replaced after the modification.

Figure 2

- 5. Release plug S1 (green) and disconnect from fuse and relay module.
  - Pry lock (2, Figure 3) upwards with screwdriver.
  - Press locking tab (3, Figure 3) towards plug with screwdriver.
  - Li Partially open fabric tape of disconnected wiring harnesses, and re-wrap after modification.