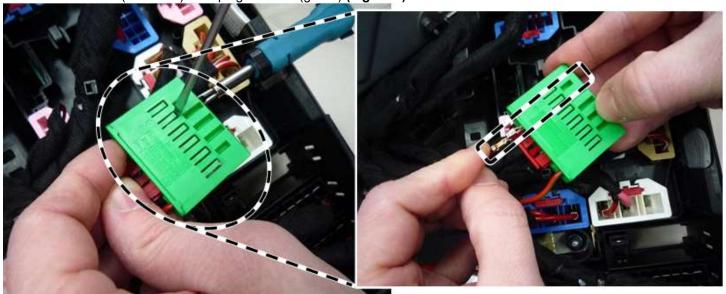

Figure 1

4. Remove both cable ties (1, Figure 2).

Cable ties (1, Figure 2) must be replaced after the modification.

Figure 2

- 5. Release plug S1 (green) and disconnect from fuse and relay module.
  - Pry lock (2, Figure 3) upwards with screwdriver.
  - Press locking tab (3, Figure 3) towards plug with screwdriver.
  - Li Partially open fabric tape of disconnected wiring harnesses, and re-wrap after modification.

Figure 3

- **6.** Release plug S5 (white) and disconnect from fuse and relay module.
  - Pry lock **(4, Figure 4)** upwards with screwdriver.
  - Press lock tab (5, Figure 4) towards plug with screwdriver.
  - Li Partially open fabric tape of disconnected wiring harnesses, and re-wrap after modification.