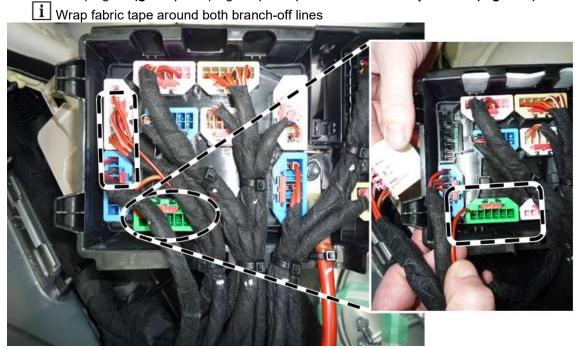

Figure 1

4. Remove both cable ties (1, Figure 2).

Cable ties (1, Figure 2) must be replaced after the modification.

Figure 2

- 5. Release plug S1 (green) and disconnect from fuse and relay module.
  - Pry lock (2, Figure 3) upwards with screwdriver.
  - Press locking tab (3, Figure 3) towards plug with screwdriver.
  - Li Partially open fabric tape of disconnected wiring harnesses, and re-wrap after modification.

Figure 3

- **6.** Release plug S5 (white) and disconnect from fuse and relay module.
  - Pry lock **(4, Figure 4)** upwards with screwdriver.
  - Press lock tab (5, Figure 4) towards plug with screwdriver.
  - Li Partially open fabric tape of disconnected wiring harnesses, and re-wrap after modification.