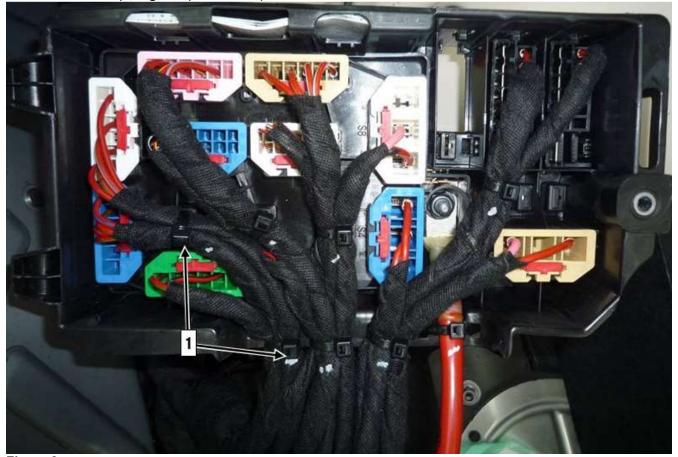

Figure 1

4. Remove both cable ties (1, Figure 2).

Cable ties (1, Figure 2) must be replaced after the modification.

Figure 2

- 5. Release plug S1 (green) and disconnect from fuse and relay module.
  - Pry lock (2, Figure 3) upwards with screwdriver.
  - Press locking tab (3, Figure 3) towards plug with screwdriver.
  - Li Partially open fabric tape of disconnected wiring harnesses, and re-wrap after modification.