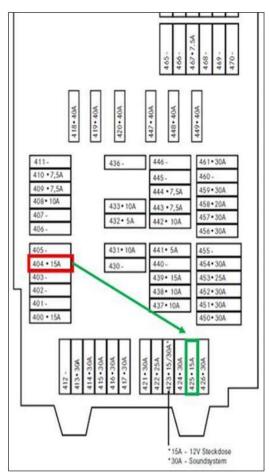

#### 10. Re-locate blue 15 A fuse from slot F404 to F425 (6, Figure 8 and Figure 9).

Figure 8

Figure 9