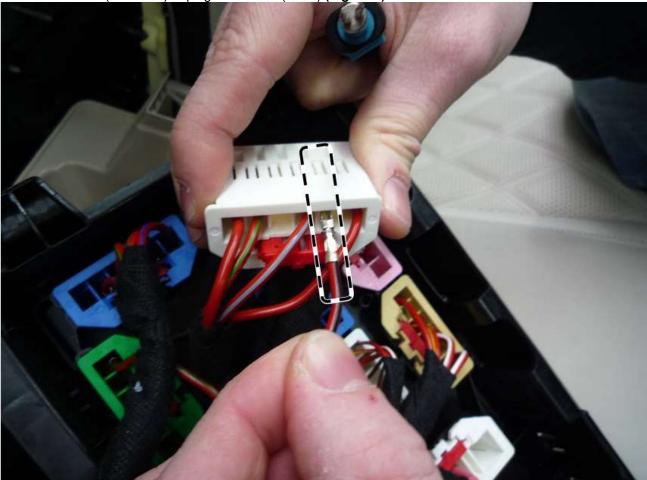

Figure 3

- **6.** Release plug S5 (white) and disconnect from fuse and relay module.
  - Pry lock **(4, Figure 4)** upwards with screwdriver.
  - Press lock tab (5, Figure 4) towards plug with screwdriver.
  - Li Partially open fabric tape of disconnected wiring harnesses, and re-wrap after modification.

Figure 4

7. Disconnect line (red/black) from plug S1 Pin2 (green) (Figure 5).

Figure 5

8. Relocate line (red/black) to plug S5 in Pin5 (white) (Figure 6).

Figure 6

9. Connect plug S1 (green) and plug S5 (white) to the fuse and relay module (Figure 7).